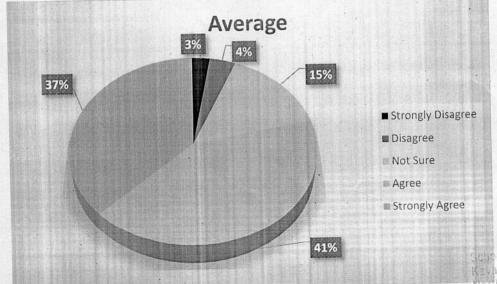

# Feedback (School level) Analysis

|           | Strongly |          | Not  |       | Strongly | Total     |
|-----------|----------|----------|------|-------|----------|-----------|
|           | Disagree | Disagree | Sure | Agree | Agree    | Responses |
| S1        | 2        | 0        | 3    | 15    | 19       | 39        |
| S2        | 2        | 0        | 3    | 16    | 18       | 39        |
| S2<br>S3  | 0        | 2        | 4    | 16    | 17       | 39        |
|           | 1        | 1        | 8    | 18    | 11       | 39        |
| <u>S4</u> | 1        | 5        | 7    | 11    | 15       | 39        |
| S5        |          | 3        | 7    | 14    | 15       | 39        |
| <u>S6</u> | 0        | 2        | 9    | 19    | 8        | 39        |
| <u>S7</u> | 1        |          | 12   | 13    | 14       | 39        |
| S8        | 0        | 0        | 0    | 12    | 7        | 20        |
| S9        | 1        | 0        | 0    | 12    |          |           |

A file

School of Arts and Humanities Kavayitri Bahinabai Chaudhari North Maharashtra University, Jalgaon-425001

FLG W

|           | Strongly<br>Disagree | Disagree | Not Sure | Agree | Strongly<br>Agree |
|-----------|----------------------|----------|----------|-------|-------------------|
| S1        | 5.13                 | 0.00     | 7.69     | 38.46 | 48.72             |
| S1<br>S2  | 5.13                 | 0.00     | 7.69     | 41.03 | 46.15             |
| S3        | 0.00                 | 5.13     | 10.26    | 41.03 | 43.59             |
| S3        | 2.56                 | 2.56     | 20.51    | 46.15 | 28.21             |
| S5        | 2.56                 | 12.82    | 17.95    | 28.21 | 38.46             |
| S6        | 0.00                 | 7.69     | 17.95    | 35.90 | 38.46             |
| S7        | 2.56                 | 5.13     | 23.08    | 48.72 | 20.51             |
| S8        | 0.00                 | 0.00     | 30.77    | 33.33 | 35.90             |
| <u>S9</u> | 5.00                 | 0.00     | 0.00     | 60.00 | 35.00             |
| Average   | 2.55                 | 3.70     | 15.10    | 41.42 | 37.22             |