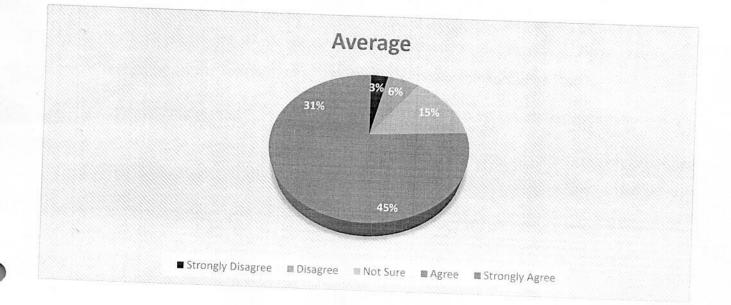

# Feedback (School level) Analysis

|           | Strongly |          | Not  |       | Strongly | Total     |
|-----------|----------|----------|------|-------|----------|-----------|
|           | Disagree | Disagree | Sure | Agree | Agree    | Responses |
| S1        | 2        | 0        | 3    | 15    | 19       | 39        |
| S2        | 2        | 0        | 3    | 16    | 18       | 39        |
| S2<br>S3  | 0        | 2        | 4    | 16    | 17       | 39        |
|           | 1        | 1        | 8    | 18    | 11       | 39        |
| <u>S4</u> | 1        | 5        | 7    | 11    | 15       | 39        |
| S5        |          | 3        | 7    | 14    | 15       | 39        |
| <u>S6</u> | 0        | 2        | 9    | 19    | 8        | 39        |
| <u>S7</u> | 1        |          | 12   | 13    | 14       | 39        |
| S8        | 0        | 0        | 0    | 12    | 7        | 20        |
| S9        | 1        | 0        | 0    | 12    |          |           |

A file

School of Arts and Humanities Kavayitri Bahinabai Chaudhari North Maharashtra University, Jalgaon-425001

FLG W

|           | Strongly<br>Disagree | Disagree | Not Sure | Agree | Strongly<br>Agree |
|-----------|----------------------|----------|----------|-------|-------------------|
| S1        | 5.13                 | 0.00     | 7.69     | 38.46 | 48.72             |
| S1<br>S2  | 5.13                 | 0.00     | 7.69     | 41.03 | 46.15             |
| S3        | 0.00                 | 5.13     | 10.26    | 41.03 | 43.59             |
| S3        | 2.56                 | 2.56     | 20.51    | 46.15 | 28.21             |
| S5        | 2.56                 | 12.82    | 17.95    | 28.21 | 38.46             |
| S6        | 0.00                 | 7.69     | 17.95    | 35.90 | 38.46             |
| S7        | 2.56                 | 5.13     | 23.08    | 48.72 | 20.51             |
| S8        | 0.00                 | 0.00     | 30.77    | 33.33 | 35.90             |
| <u>S9</u> | 5.00                 | 0.00     | 0.00     | 60.00 | 35.00             |
| Average   | 2.55                 | 3.70     | 15.10    | 41.42 | 37.22             |