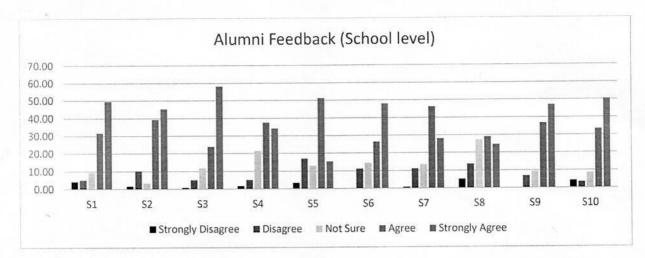

### Kavayitri Bahinabai Chaudhari North Maharashtra Alumni Feedback Report

(School level) 2019-20

| School of Arts & Humanities                   |                                             |  |  |  |  |  |
|-----------------------------------------------|---------------------------------------------|--|--|--|--|--|
| Department Of Mass Communication & Journalism | Department Of Defence and Strategic Studies |  |  |  |  |  |
| Department of Performing Arts & Fine Arts     | Department of Psychology                    |  |  |  |  |  |