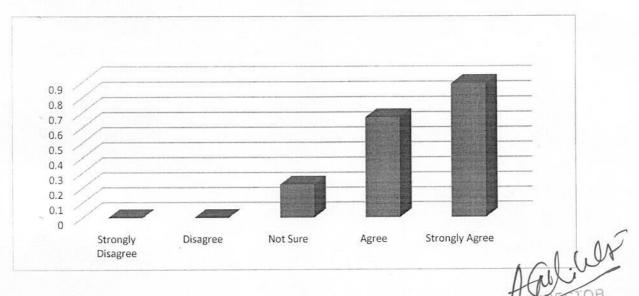

A file

School of Arts and Humanities Kavayitri Bahinabai Chaudhari North Maharashtra University, Jalgaon-425001

FLG W

|           | Strongly<br>Disagree | Disagree | Not Sure | Agree | Strongly<br>Agree |
|-----------|----------------------|----------|----------|-------|-------------------|
| S1        | 5.13                 | 0.00     | 7.69     | 38.46 | 48.72             |
| S1<br>S2  | 5.13                 | 0.00     | 7.69     | 41.03 | 46.15             |
| S3        | 0.00                 | 5.13     | 10.26    | 41.03 | 43.59             |
| S3        | 2.56                 | 2.56     | 20.51    | 46.15 | 28.21             |
| S5        | 2.56                 | 12.82    | 17.95    | 28.21 | 38.46             |
| S6        | 0.00                 | 7.69     | 17.95    | 35.90 | 38.46             |
| S7        | 2.56                 | 5.13     | 23.08    | 48.72 | 20.51             |
| S8        | 0.00                 | 0.00     | 30.77    | 33.33 | 35.90             |
| <u>S9</u> | 5.00                 | 0.00     | 0.00     | 60.00 | 35.00             |
| Average   | 2.55                 | 3.70     | 15.10    | 41.42 | 37.22             |