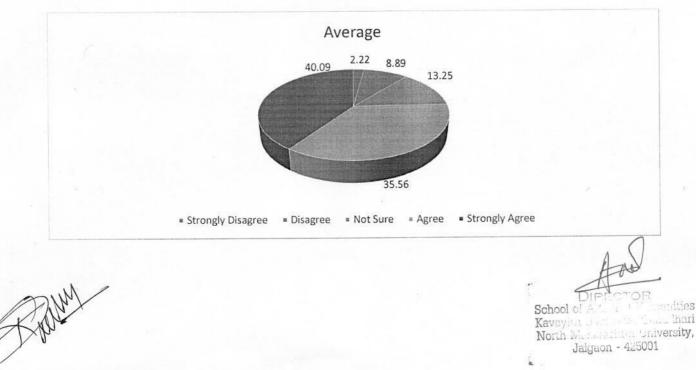

# Feedback (School level) Analysis

|           | Strongly |          | Not  |       | Strongly | Total     |
|-----------|----------|----------|------|-------|----------|-----------|
|           | Disagree | Disagree | Sure | Agree | Agree    | Responses |
| S1        | 2        | 0        | 3    | 15    | 19       | 39        |
| S2        | 2        | 0        | 3    | 16    | 18       | 39        |
| S2<br>S3  | 0        | 2        | 4    | 16    | 17       | 39        |
|           | 1        | 1        | 8    | 18    | 11       | 39        |
| <u>S4</u> | 1        | 5        | 7    | 11    | 15       | 39        |
| S5        |          | 3        | 7    | 14    | 15       | 39        |
| <u>S6</u> | 0        | 2        | 9    | 19    | 8        | 39        |
| <u>S7</u> | 1        |          | 12   | 13    | 14       | 39        |
| S8        | 0        | 0        | 0    | 12    | 7        | 20        |
| S9        | 1        | 0        | 0    | 12    |          |           |

A file

School of Arts and Humanities Kavayitri Bahinabai Chaudhari North Maharashtra University, Jalgaon-425001

FLG W

|           | Strongly<br>Disagree | Disagree | Not Sure | Agree | Strongly<br>Agree |
|-----------|----------------------|----------|----------|-------|-------------------|
| S1        | 5.13                 | 0.00     | 7.69     | 38.46 | 48.72             |
| S1<br>S2  | 5.13                 | 0.00     | 7.69     | 41.03 | 46.15             |
| S3        | 0.00                 | 5.13     | 10.26    | 41.03 | 43.59             |
| S3        | 2.56                 | 2.56     | 20.51    | 46.15 | 28.21             |
| S5        | 2.56                 | 12.82    | 17.95    | 28.21 | 38.46             |
| S6        | 0.00                 | 7.69     | 17.95    | 35.90 | 38.46             |
| S7        | 2.56                 | 5.13     | 23.08    | 48.72 | 20.51             |
| S8        | 0.00                 | 0.00     | 30.77    | 33.33 | 35.90             |
| <u>S9</u> | 5.00                 | 0.00     | 0.00     | 60.00 | 35.00             |
| Average   | 2.55                 | 3.70     | 15.10    | 41.42 | 37.22             |