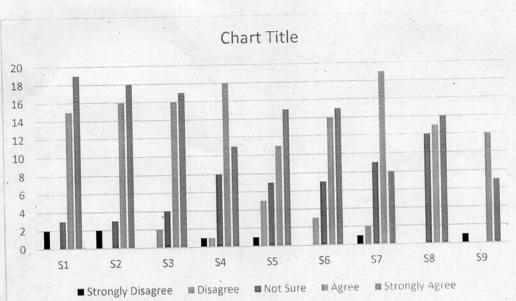

## Student Feedback (School level) Department Of Mass Communication & Journalism (MCJ)

| and the second | Strongly<br>Disagree | Disagree | Not Sure | Agree | Strongly Agree |
|----------------|----------------------|----------|----------|-------|----------------|
| 01             | Disagree             | 0        | 0        | 0     | 0              |
| S1             | 0                    | 0        | 0        | 0     | 0              |
| S2             | 0                    | 0        | 0        | 0     | 0              |
| S3             | 0                    | 0        | 0        | 0     | 0              |
| S4             | 0                    | 0        | 0        | 0     | 0              |
| S5             | 0                    | 0        | 0        | 0     | 0              |
| S6             | 0                    | 0        | 0        | 0     | 0              |
| S7             | 0                    | 0        | 0        | 0.    | 0              |
| S8             | 0                    | 0        | 0        | 0     |                |

# Department Of Defence and Strategic Studies (DDSS)

|           | Strongly<br>Disagree | Disagree | Not Sure | Agree | Strongly<br>Agree |
|-----------|----------------------|----------|----------|-------|-------------------|
| 01        | Disagree             | 0        | 2        | 5     | 11                |
| S1        | 2                    | 0        | 3        | 6     | 9                 |
| S2        | 0                    | 2        | 3        | 9     | 6                 |
| <u>S3</u> | 1                    | 1        | 4        | 9     | 5                 |
| <u>S4</u> | 1                    | 2        | . 3      | 6     | 8                 |
| S5        | 0                    | 2        | 3        | 6     | 9                 |
| <u>S6</u> | 0                    | 2        | • 2      | 9     | 6                 |
| S7        | 0                    | 0        | 9        | 7     | 4                 |
| <u>S8</u> |                      | 0        | 3        | 10    | 6                 |
| S9        | <u> </u>             | 9        | 32       | 67    | 64                |

Kal . a

School of Arts and Humanities Kavayitri Bahinabai Chaudhari North Maharashtra University, Jalgaon-425001

| Department of I | Performing Arts | & Fine A | arts (Music) |
|-----------------|-----------------|----------|--------------|
| Department      | 2019-20         |          |              |

|           | Strongly<br>Disagree | Disagree | Not Sure | Agree | Strongly<br>Agree |
|-----------|----------------------|----------|----------|-------|-------------------|
| <u>C1</u> | Disagree             | 0        | 1        | 8     | 5                 |
| <u>S1</u> | 0                    | 0        | 0        | 7     | 7                 |
| S2        | 0                    | 0        | 1        | 4     | 9                 |
| <u>S3</u> | 0                    | 0.       | 4        | 6     | 4                 |
| <u>S4</u> | 0                    | 3        | 3        | 5     | 3                 |
| S5        | 0                    | 1        | 4        | 5     | 4                 |
| <u>S6</u> | 0                    | 0        | 6        | 8     | 0                 |
| S7        |                      | 0        | 3        | 4     | 7                 |
| S8        | 0                    | 4        | 22       | 47    | 39                |
|           | 0                    |          |          |       |                   |

# Department of Psychology

| · · · · · · · · · · · · · · · · · · · | Strongly<br>Disagree | Disagree | Not Sure | Agree | Strongly<br>Agree |
|---------------------------------------|----------------------|----------|----------|-------|-------------------|
| S1                                    | Distigree            | 0        | 0        | 2     | 3                 |
| S1<br>S2                              | 0                    | 0        | 0        | 3     | 2                 |
| <u> </u>                              | 0                    | 0        | 0        | 3     | 2                 |
|                                       | 0                    | 0        | 0.       | 3     | 2                 |
|                                       | 0                    | 0        | 1        | 0     | 4                 |
|                                       | 0                    | 0        | 0        | 3     | 2 .               |
|                                       | 0                    | 0        | 1        | 2     | 2                 |
|                                       | 0                    | 0        | 0        | 2     | 3                 |
|                                       | 0                    | 0        | 2        | 18    | 20                |