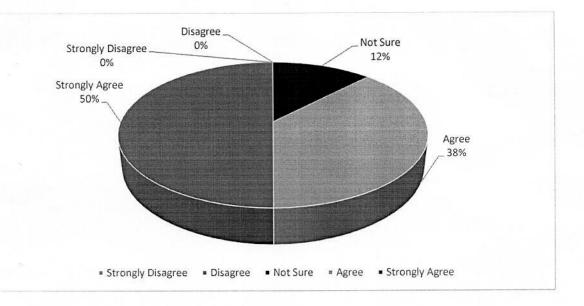

# Feedback (School level) Analysis

|         | Strongly<br>Disagree | Disagree | Not Sure | Agree | Strongly Agree                                                   |
|---------|----------------------|----------|----------|-------|------------------------------------------------------------------|
| S1      | 0.00                 | 14.29    | 0.00     | 05.74 | -                                                                |
| S2      | 0.00                 | 14.29    |          | 85.71 | 0.00                                                             |
| S3      | 0.00                 | 0.00     | 0.00     | 28.57 | 57.14                                                            |
| S4      | 0.00                 |          | 0.00     | 85.71 | 14.29                                                            |
| S5      |                      | 0.00     | 14.29    | 57.14 | 28.57                                                            |
| S6      | 0.00                 | 0.00     | 14.29    | 57.14 | 28.57                                                            |
|         | 0.00                 | 14.29    | 14.29    | 28.57 | 42.86                                                            |
| S7      | 0.00                 | 0.00     | 14.29    | 85.71 | 0.00                                                             |
| S8      | 0.00                 | 0.00     | 42.86    | 57.14 |                                                                  |
| Average | 0.00                 | 5.36     | 12.50    | 60.71 | 0.00<br>21.43                                                    |
| July 1  |                      |          |          |       | Classific Arts and I<br>Kaysylfti Sahinabai<br>North Maharashtra |