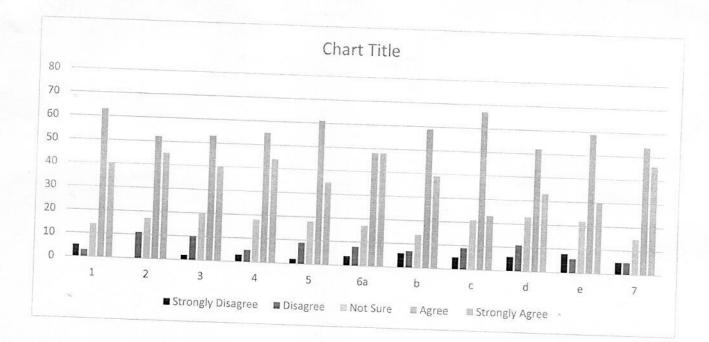

| 5      | 01.60                | 07.20    | 14.40    |       | 35.20    |
| 6a     | 03.20                | 06.40    | 13.60    | 48.80 | 28.00    |
| b      | 04.80                | 05.60    |          | 38.40 | 38.40    |
| с      | 04.00                |          | 11.20    | 47.20 | 31.20    |
| d      |                      | 07.20    | 16.80    | 53.60 | 18.40    |
|        | 04.80                | 08.80    | 18.40    | 41.60 | 26.40    |
| e      | 06.40                | 04.80    | 17.60    | 47.20 | 24.00    |
| 7      | 04.00                | 04.00    | 12.00    | 43.20 |          |
| verage | 03.35                | 06.11    | 14.47    | 45.31 | 36.80    |

Burn

DIREC TOR

School of Arts and Humanities Kavayitri Bahinabai Chaudhari North Maharashtra University, Jalgaon-425001





Rum

Directoron School of Arts and Humanities Kavayitri Bahinabai Chaudhari North Maharashtra University, Jalgaon - 425001

i



#### ा अंतरी पेटवू ज्ञानज्योत ॥ KAVAYITRI BAHINABAI CHAUDHARI NORTH MAHARASHTRA UNIVERSITY, JALGAON SCHOOL OF ARTS AND HUMANITIES

Outward No/KBCNMU/AH/07/2021

Date: 10/09/2021

### **Recommendations**

- Necessity of Job Oriented guest lecture.
- Need to develop digital classroom.
- Improve the network or Internet service during the online class.
- Arrange research and course-oriented workshop and seminar.
- Need to Psychological department instrument lab.
- Strat the Job Oriented certificate course or training class.

### Feedback Analysis Action taken report

- All Department always invited industrial, government and teaching guest faculty for improving &